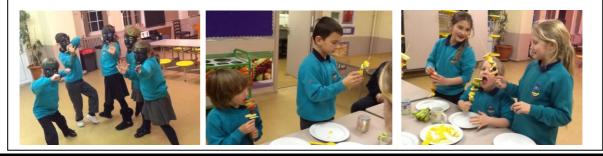

#### **Pyramid Club**

Pyramid Club had lots of fun on Wednesday with Mrs Williams and Miss Crawford. They made funky masks and they enjoyed tasting fruit kebabs!