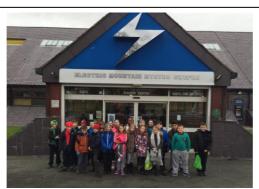

#### Year 5&6 – Trip to Electric Mountain

Dosbarth yr Wyddfa visited Electric Mountain in Llanberis on Tuesday as part of their topic on 'Energy'. They discovered all about hydro power and how it generates electricity for thousands of homes and businesses.

The pupils had the chance to work in teams to construct battery powered cars!