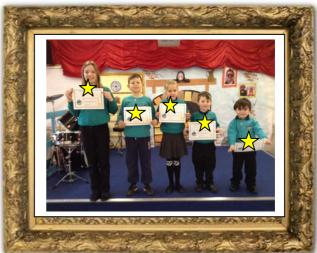

## \* Achievers \*

### Seren yr Wythnos

Congratulations to Summer, Leon, Bella, Neo and Liam.

Well done to Bella for achieving her Morris Dancing award.